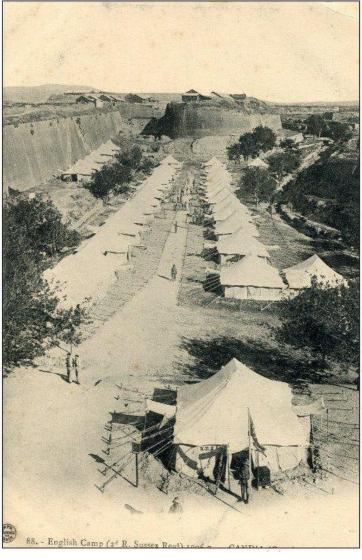

10th February 1906 Posted to Malta. 2nd Battalion Royal Sussex were at St George's Barracks.

30th April 1906 Posted to Crete.

11th March 1907 Home.

20th April 1907 One case of Drunkenness appears on his conduct record.