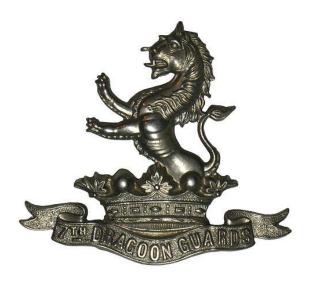

## 5863 Pte Frank Monk - 7th (The Princess Royal's) Dragoon Guards British Cavalry

Compiled by Steve Monk 2021

Frank Monk was my first cousin three time removed & Brother of James William Monk

Born in East Guldeford Nr Rye Sussex in 1886.

24th February 1909 reverted back to Private at his own request.

5th April 1909 Changed his religion from Wesleyan to Church of England.

1st April 1911 Transferred to the 7th Dragoons Guards.

31st January 1913 Home.