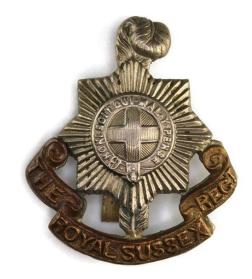

Died in Dover Kent in 1952 aged 66 years

It appears he signed up for the Royal Sussex Regiment in which his service number was 8324 but was transferred to the 7<sup>th</sup> Dragoon Guards and his service number changed to 5863 or DM/5863.

#### **Military History**

2nd November 1905 attested at Brighton Sussex. Signed up for 9 years with colours & 3 years reserves.

2nd November 1905 Passed medical at Brighton Sussex.

26th January 1906 passed fit for service in Malta.