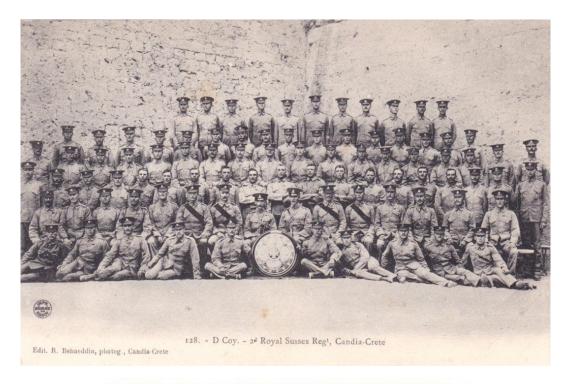

10th February 1906 Posted to Malta. 2nd Battalion Royal Sussex were at St George's Barracks.

30th April 1906 Posted to Crete.

11th March 1907 Home.

20th April 1907 One case of Drunkenness appears on his conduct record.