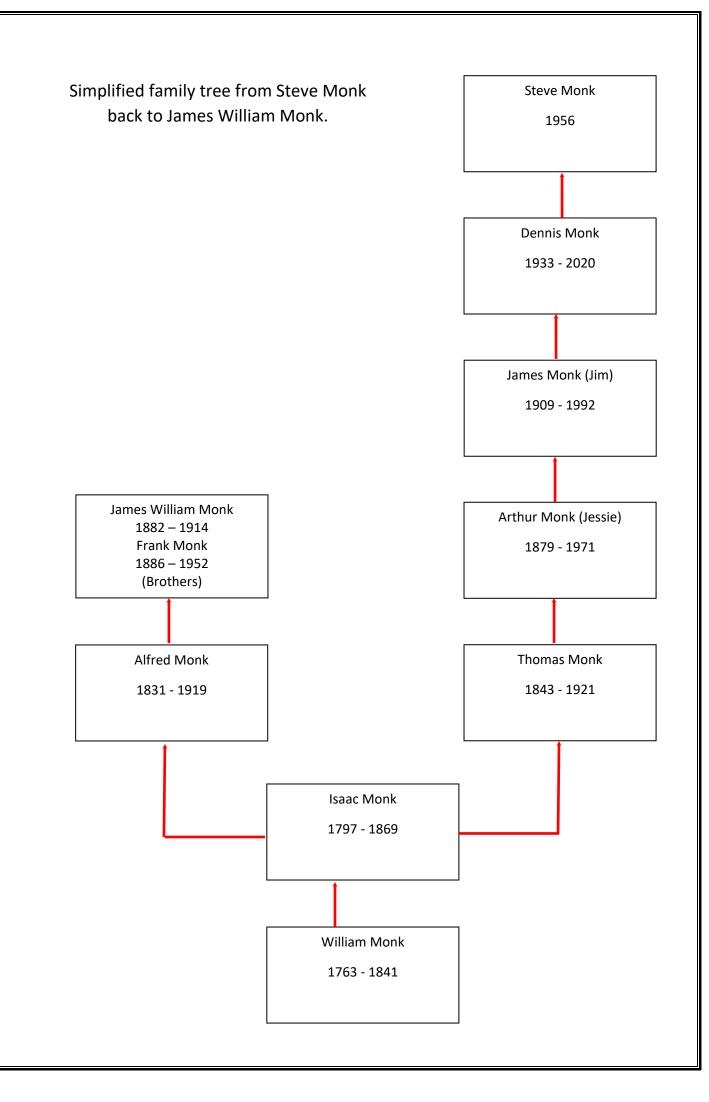

1036 Pte James William Monk - 4th Dragoon Guards (Royal Irish)

4th (Royal Irish) Dragoon Guards were part of the 2nd Cavalry Brigade, 1st Cavalry Division.

Compiled by Steve Monk 2021-22 James William Monk was my first cousin three time removed.

Born in East Guldeford Nr Rye Sussex in 1882.

Killed in France/Belgium in 1914 – Cause unknown.

Commemorated on the Menin Gate Panel 3 - 5 in Ypres as his body was never found.

It appears he signed up for the 7<sup>th</sup> Dragoon Guards in which his service number was 6704 but was transferred to the 4<sup>th</sup> Dragoon Guards and his service number changed to 1034 or D/1036

James William Monk was born in East Guldeford near Rye in Sussex, some sources say Guildford Surrey but they are wrong it was definitely in the Rye area, living in Peasmarsh he signed up at Lydd.