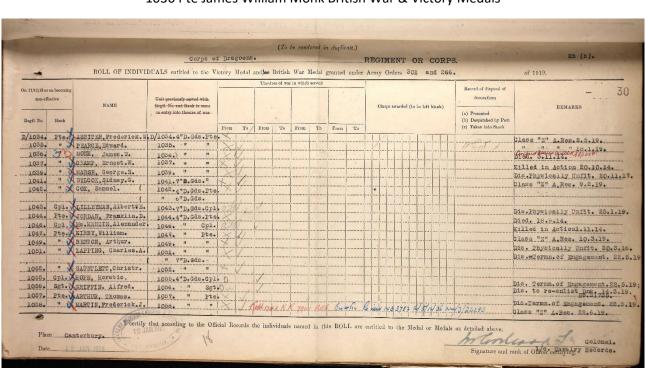

10th January 1913 Arrived back in England.

9th March 1913 Transferred to Army reserve after expiration of his period of Army service.

5th August 1914 4th Dragoon Guards reserves mobilised for WW1.

28th August 1914 posted with the 4th Dragoon Guards.

3rd November 1914 Died, cause and exact location unknown in Belgium/France.