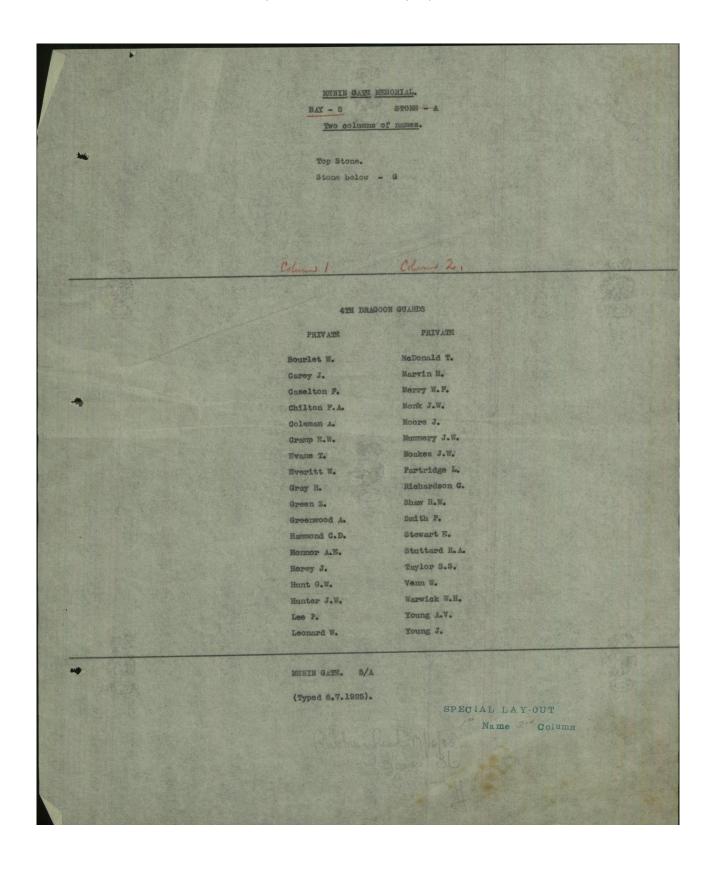

Born in East Guldeford Nr Rye Sussex in 1882.

Killed in France/Belgium in 1914 – Cause unknown.

Commemorated on the Menin Gate Panel 3 - 5 in Ypres as his body was never found.

It appears he signed up for the 7<sup>th</sup> Dragoon Guards in which his service number was 6704 but was transferred to the 4<sup>th</sup> Dragoon Guards and his service number changed to 1034 or D/1036