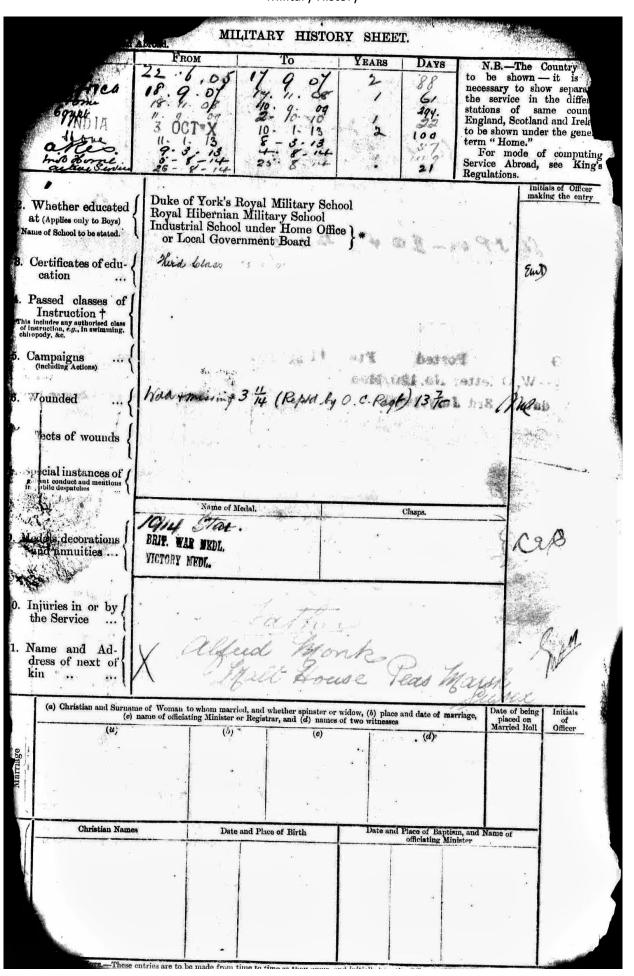

12 October 1907 Middelburg CC (Cape Corps) South Africa.

18th September 1907 transferred to the 4th Dragoon Guards.

26th October 1908 Sailed back to England.

18th November 1908 Back in England.

23rd July 1909 Examined and found fit for service in Egypt.

11th September 1909 transferred to the 7th Dragoon Guards and boarded SS Braemar Castle for Egypt.

3rd October 1910 Travelled to India on board HT Dongola (SS Dongola)

12th October 1910 Landed in India.

10th January 1913 Arrived back in England.

9th March 1913 Transferred to Army reserve after expiration of his period of Army service.

5th August 1914 4th Dragoon Guards reserves mobilised for WW1.

28th August 1914 posted with the 4th Dragoon Guards.