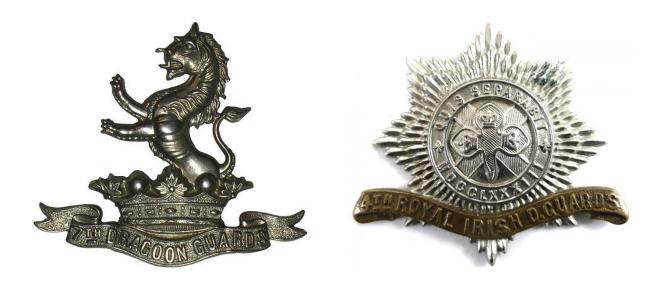

1036 Pte James William Monk - 4th Dragoon Guards (Royal Irish)

4th (Royal Irish) Dragoon Guards were part of the 2nd Cavalry Brigade, 1st Cavalry Division.

Compiled by Steve Monk 2021-22 James William Monk was my first cousin three time removed.

Born in East Guldeford Nr Rye Sussex in 1882.

Killed in France/Belgium in 1914 – Cause unknown.

Commemorated on the Menin Gate Panel 3 - 5 in Ypres as his body was never found.

It appears he signed up for the 7<sup>th</sup> Dragoon Guards in which his service number was 6704 but was transferred to the 4<sup>th</sup> Dragoon Guards and his service number changed to 1034 or D/1036

Initially he signed up for the 7<sup>th</sup> Dragoon Guards in 1905.

Description of on Enlistment. Apparent Age \_\_\_\_\_ years\_\_\_\_ Distinctive marks, and marks indicating congenital months. peculiarities or previous disease. (To be determined according to the instructions given in the Regulations for Army Medical Services.) (Should the Medical Officer be of opinion that the recruit has served before, he will, unless the man acknowledges to any previous service, attach a slip to that effect, for the information of the approving Officer.) After six months' service and gymnastic course. On Enlistment. \_\_\_\_\_ft. \_\_\_\_\_ins. 5\_ft. 7/6 ins. Height ..... 160 Ibs. 4 Vaccinations heft. Weight ...... , 27 lbs. terpanded......} 36 ins. ins. A\_ins. ins. Complexion\_ Eyes Hair\_ Church of England\_\_\_ Presbyterian\_ Religious Wesleyan Baptist or Congregationalist Other Protestants (Denomination to be stated) Roman Catholic Jews Certificate of Medical Examination. I have examined the above-named recruit and find that he does not present any of the causes of rejection specified in the Regulations for Army Medical Services. He can see at the required distance with either eye : his heart and lungs are healthy : he has the free use of his joints and limbs, and he declares that he is not subject to fits of any description. I consider him \* for for the Army. Herbert Clin. une 22 1905. Date e Lyded \*Insert here "fit" or "unfit." Place Medical Officer. Norr.-Should the Medical Officer consider the Recruit unfit, he will fill in the foregoing Certificate only in the case of those who have been attested, and will briefly state below the cause of unfitness :--M Certificate of Primary Military Examination. I hereby certify that the above-named recruit was inspected by me, and I consider him Dragoon Guards and that due for service in the † care has been exercised in his enlistment. 190 5. Recruiting OFFICER, STOP REGIL DISTRICT Recruiting Officer. Date 26 Place <u>bantubury</u> \* Insert here "fit" or "unfit." \* Certificate of Approving Officer. I certify that this Attestation of the above-named recruit is correct, and properly filled up, and that the required forms appear to have been complied with. I accordingly approve, and appoint him the alternation of the enlistment will be attached to the †\_\_\_ to the original attestation. Date 26 -190 5. Approving Officer. Place om \* The signature of the Approving Officer is to be affixed in the presence of the Recruit. † Here insert the "Corps" for which the Recruit has been enlisted.