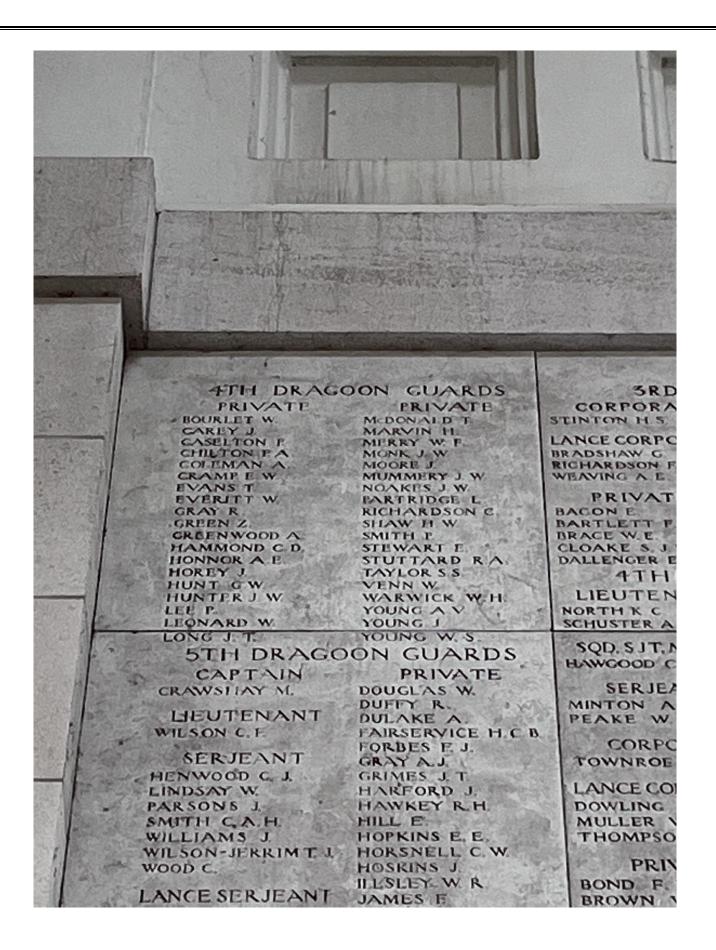

Born in East Guldeford Nr Rye Sussex in 1882.

Killed in France/Belgium in 1914 – Cause unknown.

Commemorated on the Menin Gate Panel 3 - 5 in Ypres as his body was never found.

It appears he signed up for the 7<sup>th</sup> Dragoon Guards in which his service number was 6704 but was transferred to the 4<sup>th</sup> Dragoon Guards and his service number changed to 1034 or D/1036