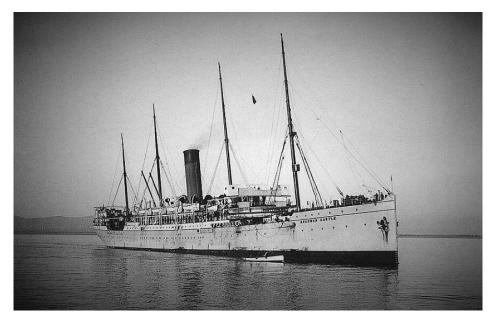

16th February 1906 Facial wound needed stitches, Canterbury.

22nd June 1907 Awarded 1st Good Conduct badge.

12th July 1907 declared fit for service in South Africa.

18 September 1907 on board SS Braemar Castle Troop ship