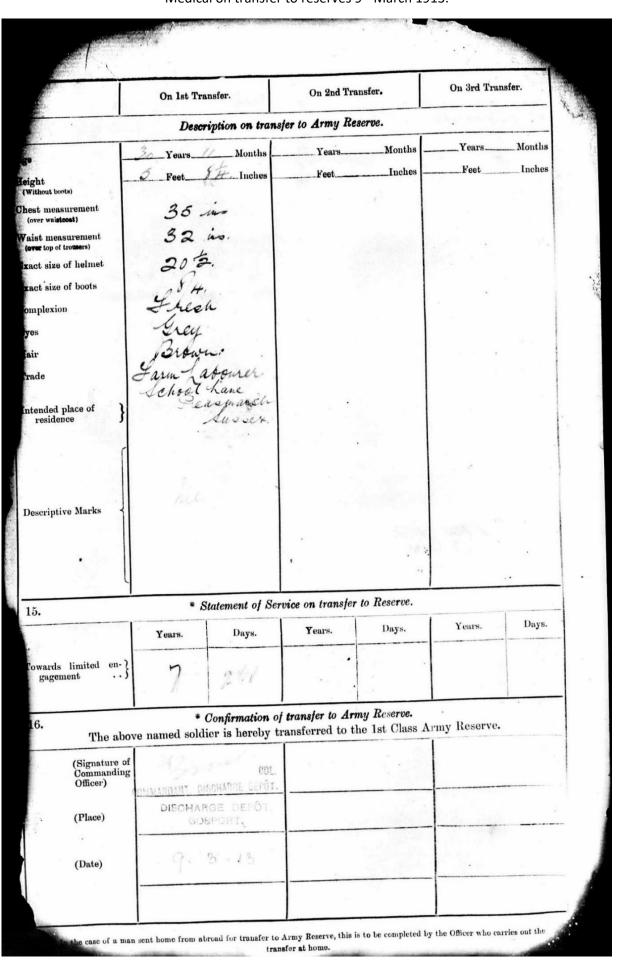

10th January 1913 Arrived back in England.

9th March 1913 Transferred to Army reserve after expiration of his period of Army service.

5th August 1914 4th Dragoon Guards reserves mobilised for WW1.

28th August 1914 posted with the 4th Dragoon Guards.