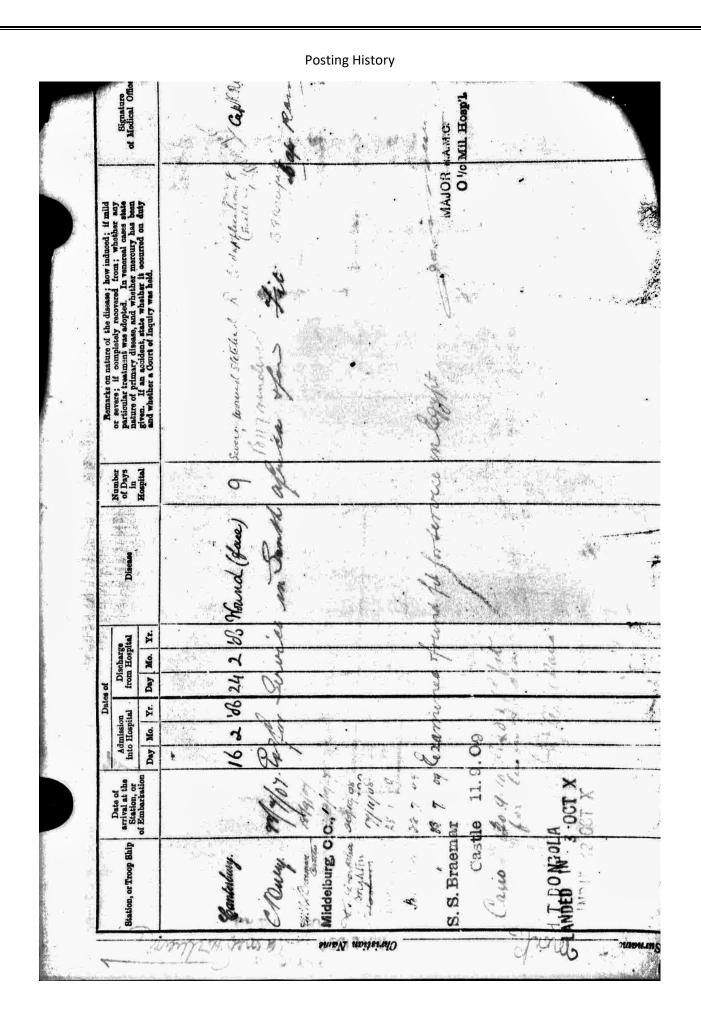

16th February 1906 Facial wound needed stitches, Canterbury.

22nd June 1907 Awarded 1st Good Conduct badge.

12th July 1907 declared fit for service in South Africa.

18 September 1907 on board SS Braemar Castle Troop ship

12 October 1907 Middelburg CC (Cape Corps) South Africa.

18th September 1907 transferred to the 4th Dragoon Guards.

26th October 1908 Sailed back to England.

18th November 1908 Back in England.

23rd July 1909 Examined and found fit for service in Egypt.

11th September 1909 transferred to the 7th Dragoon Guards and boarded SS Braemar Castle for Egypt.

3rd October 1910 Travelled to India on board HT Dongola (SS Dongola)

12th October 1910 Landed in India.